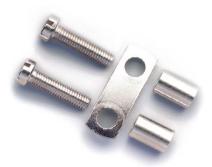

Permanent cross-connection, 2-poles for SCB.10

| Series         | POF                       |
|----------------|---------------------------|
| Code           | POF56                     |
| Туре           | POF/56                    |
| HS code        | 85389099                  |
| TECHNICAL DATA |                           |
| Туроlоду       | Cross connection          |
| Sub-typology   | Permanent POF type jumper |
| Colour         | _                         |
| Package qty.   | 25                        |
| Material       | Copper and brass          |
| Widht (pitch)  | 10,5 mm                   |
| Poles No.      | 2                         |
| Correlations   | SCB.10                    |

## **DESCRIZIONE DEL PRODOTTO**

POF/56 Permanent cross-connection, 2-poles for SCB.10