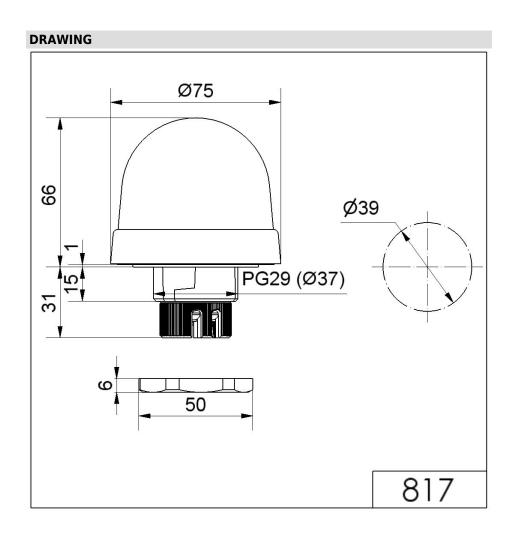

## Mini installation beacon / Flashing Light 817 Flashing Beacon EM 230VAC YE

Part No.: 817.300.68

| 97 mm                     |  |  |
|---------------------------|--|--|
| 75 mm                     |  |  |
| PC<br>PC/ABS              |  |  |
| Yellow                    |  |  |
| IP65                      |  |  |
| Screw terminals           |  |  |
| 1,50mm² / 16AWG           |  |  |
| Through hole              |  |  |
| d = 9 mm                  |  |  |
| Present (conforms to VDE) |  |  |
| Built-in mounting         |  |  |
| -20°C                     |  |  |
| +50°C                     |  |  |
| 136 g                     |  |  |
| 110 g                     |  |  |
| ELECTRICAL DATA           |  |  |
| 230V                      |  |  |
| AC                        |  |  |
|                           |  |  |