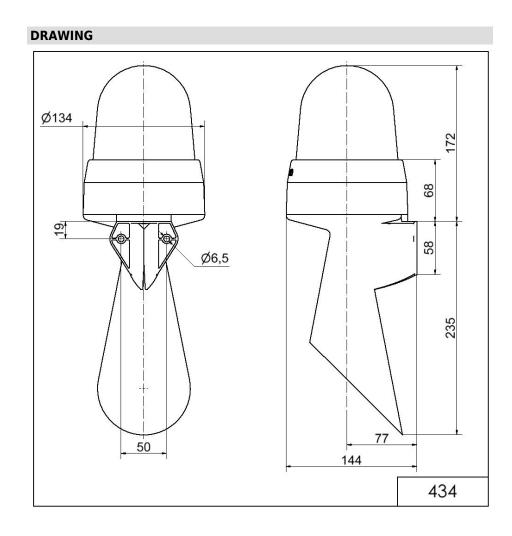

## LED Horn WM Contin. tone 24VAC/DC CL

| MECHANICAL DATA              |                             |
|------------------------------|-----------------------------|
| Length                       | 144 mm                      |
| Width                        | 134 mm                      |
| Height                       | 407 mm                      |
| Diameter                     | 134 mm                      |
| Materials                    | PC<br>PC/ABS                |
| Dome colour                  | Clear                       |
| Housing colour               | Grey                        |
| Protection category          | IP65                        |
| Connection                   | Screw terminals             |
| cross-sectional area maximum | 1,50mm <sup>2</sup> / 16AWG |
| Cable entry                  | Membrane grommet            |
| Cable entry minimum          | d = 1 mm                    |
| Cable entry maximum          | d = 13 mm                   |
| Tension relief               | Present (conforms to VDE)   |
| Type of fixing               | Wall mounting               |
| Working temperature minimum  | -30°C                       |
| Working temperature maximum  | +50°C                       |
| Weight with packaging        | 733 g                       |
| Product weight               | 612 g                       |