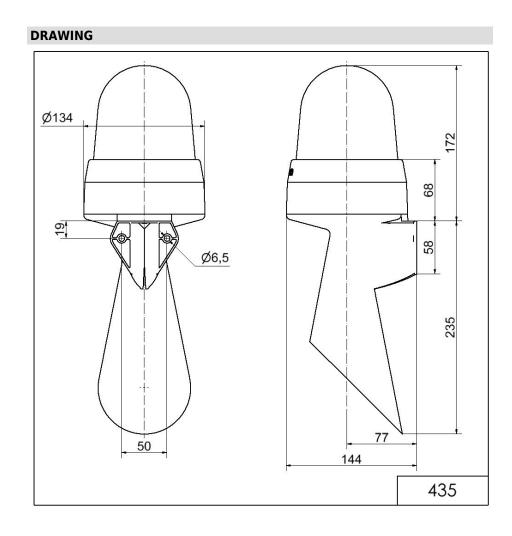

## LED Horn WM Contin. tone 24VAC/DC GN

| MECHANICAL DATA              |                             |
|------------------------------|-----------------------------|
| Length                       | 144 mm                      |
| Width                        | 134 mm                      |
| Height                       | 407 mm                      |
| Diameter                     | 134 mm                      |
| Materials                    | PC<br>PC/ABS                |
| Dome colour                  | Green                       |
| Housing colour               | Grey                        |
| Protection category          | IP65                        |
| Connection                   | Screw terminals             |
| cross-sectional area maximum | 1,50mm <sup>2</sup> / 16AWG |
| Cable entry                  | Membrane grommet            |
| Cable entry minimum          | d = 1 mm                    |
| Cable entry maximum          | d = 13 mm                   |
| Tension relief               | Present (conforms to VDE)   |
| Type of fixing               | Wall mounting               |
| Working temperature minimum  | -30°C                       |
| Working temperature maximum  | +50°C                       |
| Weight with packaging        | 727 g                       |
| Product weight               | 610 g                       |