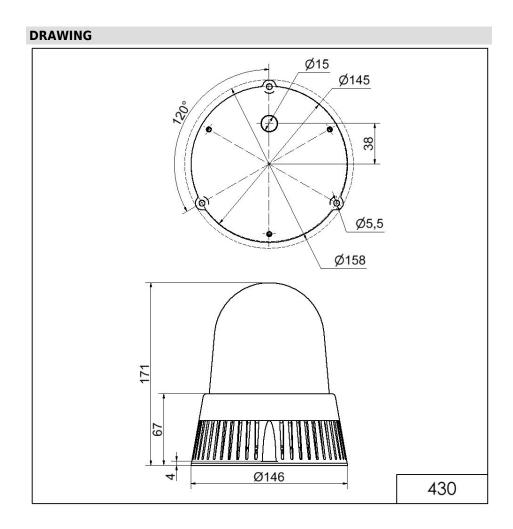

## **MECHANICAL DATA**

| MECHANICAL DATA                              |                              |
|----------------------------------------------|------------------------------|
| Height                                       | 171 mm                       |
| Diameter                                     | 146 mm                       |
| Materials                                    | PC                           |
|                                              | PC/ABS                       |
| Dome colour                                  | Green                        |
| Housing colour                               | Black                        |
| Protection category                          | IP65                         |
| Connection                                   | Screw terminals              |
| cross-sectional area maximum                 | 1,50mm² / 16AWG              |
| Cable entry                                  | Membrane grommet             |
| Cable entry minimum                          | d = 1 mm                     |
| Cable entry maximum                          | d = 13 mm                    |
| Tension relief                               | Present (conforms to VDE)    |
| Type of fixing                               | Base mounting                |
| Working temperature minimum                  | -30°C                        |
| Working temperature maximum                  | +50°C                        |
| Weight with packaging                        | 640 g                        |
| Product weight                               | 490 g                        |
| ELECTRICAL DATA                              |                              |
| Operating voltage                            | 115-230V                     |
| Operating voltage type                       | AC                           |
| Operating voltage frequency                  | 50Hz at 230V<br>60Hz at 115V |
| Operating voltage tolerance                  | +/- 10%                      |
| Rated operational voltage                    | 230 VAC                      |
| Rated operational current                    | 155 mA                       |
| Rated inrush current                         | 400 mA                       |
| Protection class                             | Protection class 2           |
| Pollution degree                             | 3                            |
| Overvoltage category                         | II                           |
| Isolation voltage                            | Ui = 250V; Uimp = 2.500V     |
| OPTICAL DATA                                 |                              |
| Light source                                 | LED                          |
| Light colour                                 | Green                        |
|                                              | <b>n</b> .                   |
| Optical signal image                         | Permanent                    |
| Optical signal image<br>Service life optical | 50,000 h maximum             |