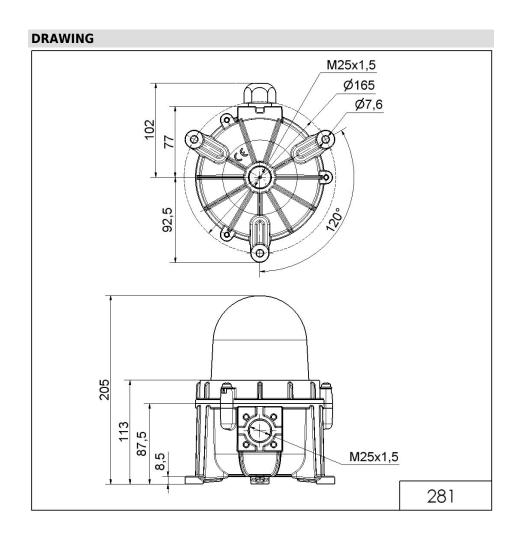

## **MECHANICAL DATA**

| MECHANICAL DATA              |                               |
|------------------------------|-------------------------------|
| Height                       | 205 mm                        |
| Diameter                     | 165 mm                        |
| Materials                    | Aluminium<br>Glass            |
| Dome colour                  | Clear                         |
| Housing colour               | Black<br>Red                  |
| Protection category          | IP66<br>IP68                  |
| Connection                   | Screw terminals               |
| cross-sectional area maximum | 1,50mm² / 16AWG               |
| Cable entry                  | Screwed cable gland           |
| Cable entry minimum          | d = 9 mm                      |
| Tension relief               | Present (conforms to VDE)     |
| Type of fixing               | Base mounting                 |
| Working temperature minimum  | -30°C                         |
| Working temperature maximum  | +50°C                         |
| Weight with packaging        | 2114 g                        |
| Product weight               | 1891 g                        |
| ELECTRICAL DATA              |                               |
| Operating voltage            | 230V                          |
| Operating voltage type       | AC                            |
| Operating voltage frequency  | 50Hz                          |
| Operating voltage tolerance  | +/- 10%                       |
| Rated operational voltage    | 230 VAC                       |
| Rated operational current    | 200 mA                        |
| Rated inrush current         | 2.000 mA                      |
| Protection class             | Protection class 1            |
| Pollution degree             | 3                             |
| Overvoltage category         | II                            |
| Isolation voltage            | Ui = 250V; Uimp = 2.500V      |
| monitorable                  | prep. for external monitoring |
| OPTICAL DATA                 |                               |
| Light source                 | LED                           |
| Light colour                 | Red                           |
| Optical signal image         | Permanent                     |
| Intensity                    | >32cd                         |
|                              |                               |