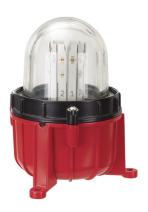

## Obstruction lights / LED Obstruction light 281 LED Obstruction light BM 230VAC RD

ļ

Part No.: 281.480.68

## **MECHANICAL DATA**

| MECHANICAL DATA              |                               |
|------------------------------|-------------------------------|
| Height                       | 205 mm                        |
| Diameter                     | 165 mm                        |
| Materials                    | Aluminium<br>Glass            |
| Dome colour                  | Clear                         |
| Housing colour               | Black<br>Red                  |
| Protection category          | IP66<br>IP68                  |
| Connection                   | Screw terminals               |
| cross-sectional area maximum | 1,50mm² / 16AWG               |
| Cable entry                  | Screwed cable gland           |
| Cable entry minimum          | d = 9 mm                      |
| Tension relief               | Present (conforms to VDE)     |
| Type of fixing               | Base mounting                 |
| Working temperature minimum  | -30°C                         |
| Working temperature maximum  | +50°C                         |
| Weight with packaging        | 2114 g                        |
| Product weight               | 1891 g                        |
| ELECTRICAL DATA              |                               |
| Operating voltage            | 230V                          |
| Operating voltage type       | AC                            |
| Operating voltage frequency  | 50Hz                          |
| Operating voltage tolerance  | +/- 10%                       |
| Rated operational voltage    | 230 VAC                       |
| Rated operational current    | 200 mA                        |
| Rated inrush current         | 2.000 mA                      |
| Protection class             | Protection class 1            |
| Pollution degree             | 3                             |
| Overvoltage category         | II                            |
| Isolation voltage            | Ui = 250V; Uimp = 2.500V      |
| monitorable                  | prep. for external monitoring |
| OPTICAL DATA                 |                               |
| Light source                 | LED                           |
| Light colour                 | Red                           |
| Optical signal image         | Permanent                     |
| Intensity                    | >32cd                         |
|                              |                               |