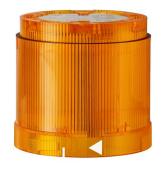

## KombiSIGN 70 / LED Blinking Beacon 843

## LED Blinking light element 24VAC/DC YE

| MECHANICAL DATA             |        |
|-----------------------------|--------|
| Height                      | 66 mm  |
| Diameter                    | 70 mm  |
| Materials                   | PC     |
| Dome colour                 | Yellow |
| Protection category         | IP54   |
| Working temperature minimum | -20°C  |
| Working temperature maximum | +50°C  |
| Weight with packaging       | 83 g   |
| Product weight              | 69 g   |

| OPTICAL DATA         |                   |
|----------------------|-------------------|
| Light source         | LED               |
| Light colour         | Yellow            |
| Optical signal image | Blink             |
| Blink frequency      | 1 Hz              |
| Service life optical | 100,000 h maximum |