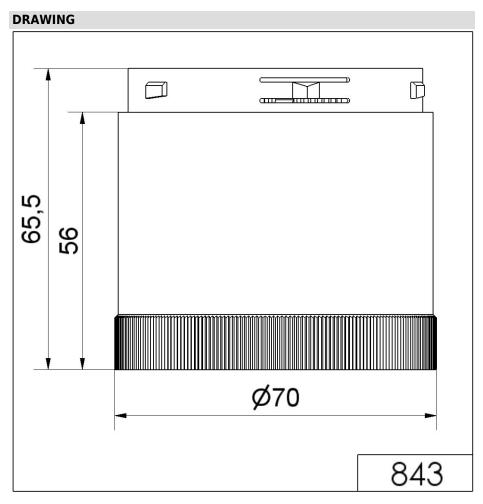

## LED Blinking light element 24VAC/DC YE

| MECHANICAL DATA             |        |
|-----------------------------|--------|
| Height                      | 66 mm  |
| Diameter                    | 70 mm  |
| Materials                   | PC     |
| Dome colour                 | Yellow |
| Protection category         | IP54   |
| Working temperature minimum | -20°C  |
| Working temperature maximum | +50°C  |
| Weight with packaging       | 83 g   |
| Product weight              | 69 g   |