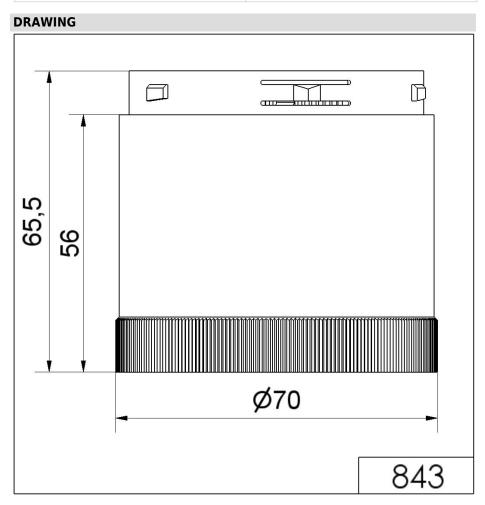

## **LED EVS element 24VDC CL**

| MECHANICAL DATA             |       |
|-----------------------------|-------|
| Height                      | 66 mm |
| Diameter                    | 70 mm |
| Materials                   | PC    |
| Dome colour                 | Clear |
| Protection category         | IP54  |
| Working temperature minimum | -20°C |
| Working temperature maximum | +50°C |
| Weight with packaging       | 92 g  |
| Product weight              | 77 g  |