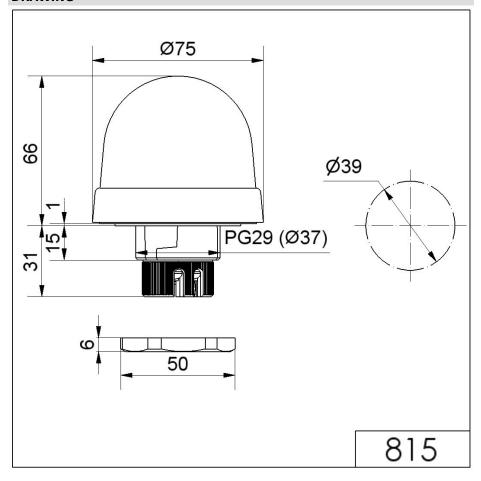

## **DRAWING**

For additional installation and mounting information, refer to the appropriate user guide at www.werma.com. This printed copy is for information only and is subject to alteration.

## Permanent Beacon EM 12-230VAC/DC GN

| MECHANICAL DATA              |                             |
|------------------------------|-----------------------------|
| Height                       | 97 mm                       |
| Diameter                     | 75 mm                       |
| Materials                    | PA-GF<br>PC<br>PC/ABS       |
| Dome colour                  | Green                       |
| Protection category          | IP65                        |
| Connection                   | Screw terminals             |
| cross-sectional area maximum | 1,50mm <sup>2</sup> / 16AWG |
| Cable entry                  | Through hole                |
| Cable entry maximum          | d = 9 mm                    |
| Tension relief               | Present (conforms to VDE)   |
| Type of fixing               | Built-in mounting           |
| Working temperature minimum  | -20°C                       |
| Working temperature maximum  | +60°C                       |
| Weight with packaging        | 123 g                       |
| Product weight               | 96 g                        |