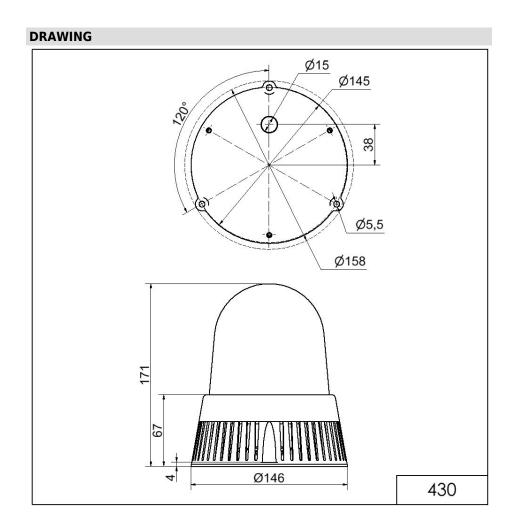

## **MECHANICAL DATA**

| MECHANICAL DATA                                                                                                                                                                                                                                                                                                                                                        |                                                                                                                                                            |
|------------------------------------------------------------------------------------------------------------------------------------------------------------------------------------------------------------------------------------------------------------------------------------------------------------------------------------------------------------------------|------------------------------------------------------------------------------------------------------------------------------------------------------------|
| Height                                                                                                                                                                                                                                                                                                                                                                 | 171 mm                                                                                                                                                     |
| Diameter                                                                                                                                                                                                                                                                                                                                                               | 146 mm                                                                                                                                                     |
| Materials                                                                                                                                                                                                                                                                                                                                                              | PC<br>PC/ABS                                                                                                                                               |
| Dome colour                                                                                                                                                                                                                                                                                                                                                            | Yellow                                                                                                                                                     |
| Housing colour                                                                                                                                                                                                                                                                                                                                                         | Black                                                                                                                                                      |
| Protection category                                                                                                                                                                                                                                                                                                                                                    | IP65                                                                                                                                                       |
| Connection                                                                                                                                                                                                                                                                                                                                                             | Screw terminals                                                                                                                                            |
| cross-sectional area maximum                                                                                                                                                                                                                                                                                                                                           | 1,50mm² / 16AWG                                                                                                                                            |
| Cable entry                                                                                                                                                                                                                                                                                                                                                            | Membrane grommet                                                                                                                                           |
| Cable entry minimum                                                                                                                                                                                                                                                                                                                                                    | d = 1 mm                                                                                                                                                   |
| Cable entry maximum                                                                                                                                                                                                                                                                                                                                                    | d = 13 mm                                                                                                                                                  |
| Tension relief                                                                                                                                                                                                                                                                                                                                                         | Present (conforms to VDE)                                                                                                                                  |
| Type of fixing                                                                                                                                                                                                                                                                                                                                                         | Base mounting                                                                                                                                              |
| Working temperature minimum                                                                                                                                                                                                                                                                                                                                            | -30°C                                                                                                                                                      |
| Working temperature maximum                                                                                                                                                                                                                                                                                                                                            | +50°C                                                                                                                                                      |
| Weight with packaging                                                                                                                                                                                                                                                                                                                                                  | 640 g                                                                                                                                                      |
| Product weight                                                                                                                                                                                                                                                                                                                                                         | 490 g                                                                                                                                                      |
| ELECTRICAL DATA                                                                                                                                                                                                                                                                                                                                                        |                                                                                                                                                            |
|                                                                                                                                                                                                                                                                                                                                                                        |                                                                                                                                                            |
| Operating voltage                                                                                                                                                                                                                                                                                                                                                      | 115-230V                                                                                                                                                   |
|                                                                                                                                                                                                                                                                                                                                                                        | 115-230V<br>AC                                                                                                                                             |
| Operating voltage                                                                                                                                                                                                                                                                                                                                                      |                                                                                                                                                            |
| Operating voltage<br>Operating voltage type                                                                                                                                                                                                                                                                                                                            | AC<br>50Hz at 230V                                                                                                                                         |
| Operating voltage<br>Operating voltage type<br>Operating voltage frequency                                                                                                                                                                                                                                                                                             | AC<br>50Hz at 230V<br>60Hz at 115V                                                                                                                         |
| Operating voltage<br>Operating voltage type<br>Operating voltage frequency<br>Operating voltage tolerance                                                                                                                                                                                                                                                              | AC<br>50Hz at 230V<br>60Hz at 115V<br>+/- 10%                                                                                                              |
| Operating voltage<br>Operating voltage type<br>Operating voltage frequency<br>Operating voltage tolerance<br>Rated operational voltage                                                                                                                                                                                                                                 | AC<br>50Hz at 230V<br>60Hz at 115V<br>+/- 10%<br>230 VAC                                                                                                   |
| Operating voltage<br>Operating voltage type<br>Operating voltage frequency<br>Operating voltage tolerance<br>Rated operational voltage<br>Rated operational current                                                                                                                                                                                                    | AC<br>50Hz at 230V<br>60Hz at 115V<br>+/- 10%<br>230 VAC<br>155 mA                                                                                         |
| Operating voltage<br>Operating voltage type<br>Operating voltage frequency<br>Operating voltage tolerance<br>Rated operational voltage<br>Rated operational current<br>Rated inrush current                                                                                                                                                                            | AC<br>50Hz at 230V<br>60Hz at 115V<br>+/- 10%<br>230 VAC<br>155 mA<br>400 mA                                                                               |
| Operating voltage<br>Operating voltage type<br>Operating voltage frequency<br>Operating voltage tolerance<br>Rated operational voltage<br>Rated operational current<br>Rated inrush current<br>Protection class                                                                                                                                                        | AC<br>50Hz at 230V<br>60Hz at 115V<br>+/- 10%<br>230 VAC<br>155 mA<br>400 mA<br>Protection class 2                                                         |
| Operating voltage<br>Operating voltage type<br>Operating voltage frequency<br>Operating voltage tolerance<br>Rated operational voltage<br>Rated operational current<br>Rated inrush current<br>Protection class<br>Pollution degree                                                                                                                                    | AC<br>50Hz at 230V<br>60Hz at 115V<br>+/- 10%<br>230 VAC<br>155 mA<br>400 mA<br>Protection class 2<br>3                                                    |
| Operating voltage<br>Operating voltage type<br>Operating voltage frequency<br>Operating voltage tolerance<br>Rated operational voltage<br>Rated operational current<br>Rated inrush current<br>Protection class<br>Pollution degree<br>Overvoltage category                                                                                                            | AC<br>50Hz at 230V<br>60Hz at 115V<br>+/- 10%<br>230 VAC<br>155 mA<br>400 mA<br>Protection class 2<br>3<br>II                                              |
| Operating voltage<br>Operating voltage type<br>Operating voltage frequency<br>Operating voltage tolerance<br>Rated operational voltage<br>Rated operational current<br>Rated inrush current<br>Protection class<br>Pollution degree<br>Overvoltage category<br>Isolation voltage                                                                                       | AC<br>50Hz at 230V<br>60Hz at 115V<br>+/- 10%<br>230 VAC<br>155 mA<br>400 mA<br>Protection class 2<br>3<br>II                                              |
| Operating voltage<br>Operating voltage type<br>Operating voltage frequency<br>Operating voltage tolerance<br>Rated operational voltage<br>Rated operational current<br>Rated inrush current<br>Protection class<br>Pollution degree<br>Overvoltage category<br>Isolation voltage<br><b>OPTICAL DATA</b>                                                                | AC<br>50Hz at 230V<br>60Hz at 115V<br>+/- 10%<br>230 VAC<br>155 mA<br>400 mA<br>Protection class 2<br>3<br>II<br>Ui = 250V; Uimp = 2.500V                  |
| Operating voltage<br>Operating voltage type<br>Operating voltage frequency<br>Operating voltage frequency<br>Operating voltage tolerance<br>Rated operational voltage<br>Rated operational current<br>Rated inrush current<br>Protection class<br>Pollution degree<br>Overvoltage category<br>Isolation voltage<br>OPTICAL DATA<br>Light source                        | AC<br>50Hz at 230V<br>60Hz at 115V<br>+/- 10%<br>230 VAC<br>155 mA<br>400 mA<br>Protection class 2<br>3<br>II<br>Ui = 250V; Uimp = 2.500V<br>LED           |
| Operating voltage<br>Operating voltage type<br>Operating voltage frequency<br>Operating voltage frequency<br>Operating voltage tolerance<br>Rated operational voltage<br>Rated operational current<br>Rated inrush current<br>Protection class<br>Pollution degree<br>Overvoltage category<br>Isolation voltage<br><b>OPTICAL DATA</b><br>Light source<br>Light colour | AC<br>50Hz at 230V<br>60Hz at 115V<br>+/- 10%<br>230 VAC<br>155 mA<br>400 mA<br>Protection class 2<br>3<br>II<br>Ui = 250V; Uimp = 2.500V<br>LED<br>Yellow |