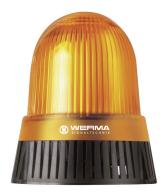

## LED Siren BM 32 tne 115-230VAC YE

Part No.: 430.300.60

## **MECHANICAL DATA**

| MECHANICAL DATA                                                                                                                                                                                                                                                                                                                                                        |                                                                                                                                                            |
|------------------------------------------------------------------------------------------------------------------------------------------------------------------------------------------------------------------------------------------------------------------------------------------------------------------------------------------------------------------------|------------------------------------------------------------------------------------------------------------------------------------------------------------|
| Height                                                                                                                                                                                                                                                                                                                                                                 | 171 mm                                                                                                                                                     |
| Diameter                                                                                                                                                                                                                                                                                                                                                               | 146 mm                                                                                                                                                     |
| Materials                                                                                                                                                                                                                                                                                                                                                              | PC<br>PC/ABS                                                                                                                                               |
| Dome colour                                                                                                                                                                                                                                                                                                                                                            | Yellow                                                                                                                                                     |
| Housing colour                                                                                                                                                                                                                                                                                                                                                         | Black                                                                                                                                                      |
| Protection category                                                                                                                                                                                                                                                                                                                                                    | IP65                                                                                                                                                       |
| Connection                                                                                                                                                                                                                                                                                                                                                             | Screw terminals                                                                                                                                            |
| cross-sectional area maximum                                                                                                                                                                                                                                                                                                                                           | 1,50mm² / 16AWG                                                                                                                                            |
| Cable entry                                                                                                                                                                                                                                                                                                                                                            | Membrane grommet                                                                                                                                           |
| Cable entry minimum                                                                                                                                                                                                                                                                                                                                                    | d = 1 mm                                                                                                                                                   |
| Cable entry maximum                                                                                                                                                                                                                                                                                                                                                    | d = 13 mm                                                                                                                                                  |
| Tension relief                                                                                                                                                                                                                                                                                                                                                         | Present (conforms to VDE)                                                                                                                                  |
| Type of fixing                                                                                                                                                                                                                                                                                                                                                         | Base mounting                                                                                                                                              |
| Working temperature minimum                                                                                                                                                                                                                                                                                                                                            | -30°C                                                                                                                                                      |
| Working temperature maximum                                                                                                                                                                                                                                                                                                                                            | +50°C                                                                                                                                                      |
| Weight with packaging                                                                                                                                                                                                                                                                                                                                                  | 640 g                                                                                                                                                      |
| Product weight                                                                                                                                                                                                                                                                                                                                                         | 490 g                                                                                                                                                      |
| ELECTRICAL DATA                                                                                                                                                                                                                                                                                                                                                        |                                                                                                                                                            |
|                                                                                                                                                                                                                                                                                                                                                                        |                                                                                                                                                            |
| Operating voltage                                                                                                                                                                                                                                                                                                                                                      | 115-230V                                                                                                                                                   |
|                                                                                                                                                                                                                                                                                                                                                                        | 115-230V<br>AC                                                                                                                                             |
| Operating voltage                                                                                                                                                                                                                                                                                                                                                      |                                                                                                                                                            |
| Operating voltage<br>Operating voltage type                                                                                                                                                                                                                                                                                                                            | AC<br>50Hz at 230V                                                                                                                                         |
| Operating voltage<br>Operating voltage type<br>Operating voltage frequency                                                                                                                                                                                                                                                                                             | AC<br>50Hz at 230V<br>60Hz at 115V                                                                                                                         |
| Operating voltage<br>Operating voltage type<br>Operating voltage frequency<br>Operating voltage tolerance                                                                                                                                                                                                                                                              | AC<br>50Hz at 230V<br>60Hz at 115V<br>+/- 10%                                                                                                              |
| Operating voltage<br>Operating voltage type<br>Operating voltage frequency<br>Operating voltage tolerance<br>Rated operational voltage                                                                                                                                                                                                                                 | AC<br>50Hz at 230V<br>60Hz at 115V<br>+/- 10%<br>230 VAC                                                                                                   |
| Operating voltage<br>Operating voltage type<br>Operating voltage frequency<br>Operating voltage tolerance<br>Rated operational voltage<br>Rated operational current                                                                                                                                                                                                    | AC<br>50Hz at 230V<br>60Hz at 115V<br>+/- 10%<br>230 VAC<br>155 mA                                                                                         |
| Operating voltage<br>Operating voltage type<br>Operating voltage frequency<br>Operating voltage tolerance<br>Rated operational voltage<br>Rated operational current<br>Rated inrush current                                                                                                                                                                            | AC<br>50Hz at 230V<br>60Hz at 115V<br>+/- 10%<br>230 VAC<br>155 mA<br>400 mA                                                                               |
| Operating voltage<br>Operating voltage type<br>Operating voltage frequency<br>Operating voltage tolerance<br>Rated operational voltage<br>Rated operational current<br>Rated inrush current<br>Protection class                                                                                                                                                        | AC<br>50Hz at 230V<br>60Hz at 115V<br>+/- 10%<br>230 VAC<br>155 mA<br>400 mA<br>Protection class 2                                                         |
| Operating voltage<br>Operating voltage type<br>Operating voltage frequency<br>Operating voltage tolerance<br>Rated operational voltage<br>Rated operational current<br>Rated inrush current<br>Protection class<br>Pollution degree                                                                                                                                    | AC<br>50Hz at 230V<br>60Hz at 115V<br>+/- 10%<br>230 VAC<br>155 mA<br>400 mA<br>Protection class 2<br>3                                                    |
| Operating voltage<br>Operating voltage type<br>Operating voltage frequency<br>Operating voltage tolerance<br>Rated operational voltage<br>Rated operational current<br>Rated inrush current<br>Protection class<br>Pollution degree<br>Overvoltage category                                                                                                            | AC<br>50Hz at 230V<br>60Hz at 115V<br>+/- 10%<br>230 VAC<br>155 mA<br>400 mA<br>Protection class 2<br>3<br>II                                              |
| Operating voltage<br>Operating voltage type<br>Operating voltage frequency<br>Operating voltage tolerance<br>Rated operational voltage<br>Rated operational current<br>Rated inrush current<br>Protection class<br>Pollution degree<br>Overvoltage category<br>Isolation voltage                                                                                       | AC<br>50Hz at 230V<br>60Hz at 115V<br>+/- 10%<br>230 VAC<br>155 mA<br>400 mA<br>Protection class 2<br>3<br>II                                              |
| Operating voltage<br>Operating voltage type<br>Operating voltage frequency<br>Operating voltage tolerance<br>Rated operational voltage<br>Rated operational current<br>Rated inrush current<br>Protection class<br>Pollution degree<br>Overvoltage category<br>Isolation voltage<br><b>OPTICAL DATA</b>                                                                | AC<br>50Hz at 230V<br>60Hz at 115V<br>+/- 10%<br>230 VAC<br>155 mA<br>400 mA<br>Protection class 2<br>3<br>II<br>Ui = 250V; Uimp = 2.500V                  |
| Operating voltage<br>Operating voltage type<br>Operating voltage frequency<br>Operating voltage frequency<br>Operating voltage tolerance<br>Rated operational voltage<br>Rated operational current<br>Rated inrush current<br>Protection class<br>Pollution degree<br>Overvoltage category<br>Isolation voltage<br>OPTICAL DATA<br>Light source                        | AC<br>50Hz at 230V<br>60Hz at 115V<br>+/- 10%<br>230 VAC<br>155 mA<br>400 mA<br>Protection class 2<br>3<br>II<br>Ui = 250V; Uimp = 2.500V<br>LED           |
| Operating voltage<br>Operating voltage type<br>Operating voltage frequency<br>Operating voltage frequency<br>Operating voltage tolerance<br>Rated operational voltage<br>Rated operational current<br>Rated inrush current<br>Protection class<br>Pollution degree<br>Overvoltage category<br>Isolation voltage<br><b>OPTICAL DATA</b><br>Light source<br>Light colour | AC<br>50Hz at 230V<br>60Hz at 115V<br>+/- 10%<br>230 VAC<br>155 mA<br>400 mA<br>Protection class 2<br>3<br>II<br>Ui = 250V; Uimp = 2.500V<br>LED<br>Yellow |