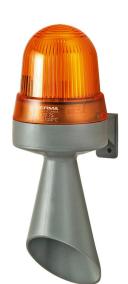

## **LED Horn WM Contin. tone 230VAC YE**

| MECHANICAL DATA              |                             |
|------------------------------|-----------------------------|
| Height                       | 235 mm                      |
| Diameter                     | 83 mm                       |
| Materials                    | PC                          |
| Dome colour                  | Yellow                      |
| Housing colour               | Grey                        |
| Protection category          | IP65                        |
| Connection                   | Screw terminals             |
| cross-sectional area maximum | 1,50mm <sup>2</sup> / 16AWG |
| Cable entry                  | Membrane grommet            |
| Cable entry minimum          | d = 1 mm                    |
| Cable entry maximum          | d = 9 mm                    |
| Tension relief               | Pull-out protection         |
| Type of fixing               | Wall mounting               |
| Working temperature minimum  | -20°C                       |
| Working temperature maximum  | +50°C                       |
| Weight with packaging        | 231 g                       |
| Product weight               | 180 g                       |