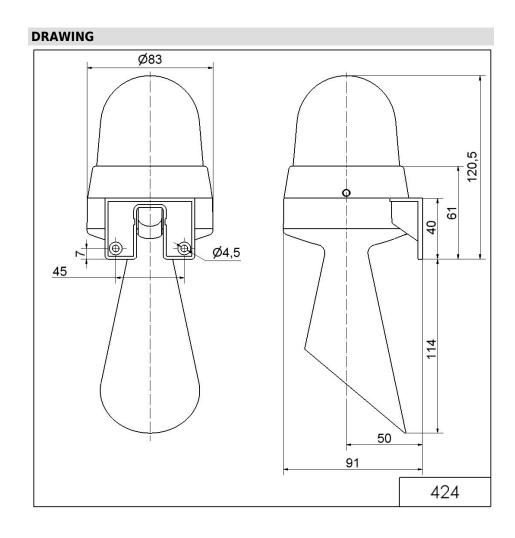

## **LED Horn WM Contin. tone 230VAC YE**

| MECHANICAL DATA              |                             |
|------------------------------|-----------------------------|
| Height                       | 235 mm                      |
| Diameter                     | 83 mm                       |
| Materials                    | PC                          |
| Dome colour                  | Yellow                      |
| Housing colour               | Grey                        |
| Protection category          | IP65                        |
| Connection                   | Screw terminals             |
| cross-sectional area maximum | 1,50mm <sup>2</sup> / 16AWG |
| Cable entry                  | Membrane grommet            |
| Cable entry minimum          | d = 1 mm                    |
| Cable entry maximum          | d = 9 mm                    |
| Tension relief               | Pull-out protection         |
| Type of fixing               | Wall mounting               |
| Working temperature minimum  | -20°C                       |
| Working temperature maximum  | +50°C                       |
| Weight with packaging        | 231 g                       |
| Product weight               | 180 g                       |