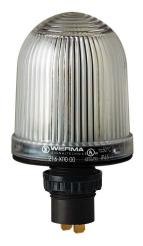

## Mini installation beacon / Permanent Light 216

## Permanent Beacon EM 12-48VAC/DC CL

| MECHANICAL DATA             |                   |
|-----------------------------|-------------------|
| Height                      | 103 mm            |
| Diameter                    | 57 mm             |
| Materials                   | PA-GF<br>PC       |
| Dome colour                 | Clear             |
| Housing colour              | Black             |
| Protection category         | IP65              |
| Connection                  | Flat plug         |
| Type of fixing              | Built-in mounting |
| Working temperature minimum | -20°C             |
| Working temperature maximum | +50°C             |
| Weight with packaging       | 67 g              |
| Product weight              | 45 g              |