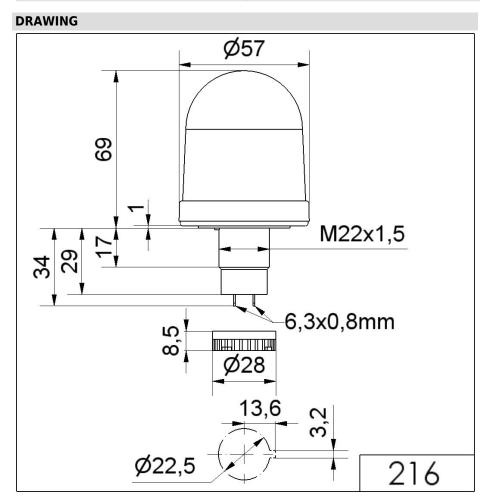

## Mini installation beacon / Permanent Light 216

## Permanent Beacon EM 12-48VAC/DC CL

| MECHANICAL DATA             |                   |
|-----------------------------|-------------------|
| Height                      | 103 mm            |
| Diameter                    | 57 mm             |
| Materials                   | PA-GF<br>PC       |
| Dome colour                 | Clear             |
| Housing colour              | Black             |
| Protection category         | IP65              |
| Connection                  | Flat plug         |
| Type of fixing              | Built-in mounting |
| Working temperature minimum | -20°C             |
| Working temperature maximum | +50°C             |
| Weight with packaging       | 67 g              |
| Product weight              | 45 g              |