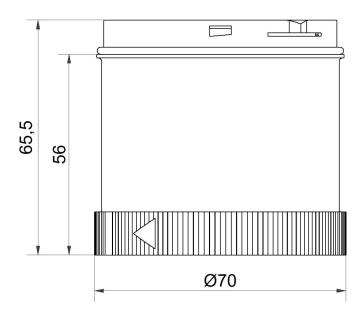

#### **DRAWING**

For additional installation and mounting information, refer to the appropriate user guide at www.werma.com. This printed copy is for information only and is subject to alteration.

# LED Blinking light element 24VAC/DC GN

| MECHANICAL DATA             |       |
|-----------------------------|-------|
| Height                      | 66 mm |
| Diameter                    | 70 mm |
| Materials                   | PC    |
| Dome colour                 | Green |
| Protection category         | IP65  |
| Working temperature minimum | -20°C |
| Working temperature maximum | +50°C |
| Weight with packaging       | 73 g  |
| Product weight              | 59 g  |