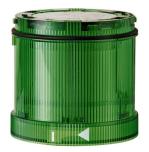

### KombiSIGN 71 / LED Blinking Beacon 644

# LED Blinking light element 24VAC/DC GN

| MECHANICAL DATA             |       |
|-----------------------------|-------|
| Height                      | 66 mm |
| Diameter                    | 70 mm |
| Materials                   | PC    |
| Dome colour                 | Green |
| Protection category         | IP65  |
| Working temperature minimum | -20°C |
| Working temperature maximum | +50°C |
| Weight with packaging       | 73 g  |
| Product weight              | 59 g  |

| OPTICAL DATA         |                  |
|----------------------|------------------|
| Light source         | LED              |
| Light colour         | Green            |
| Optical signal image | Blink            |
| Blink frequency      | 1 Hz             |
| Service life optical | 50,000 h minimum |