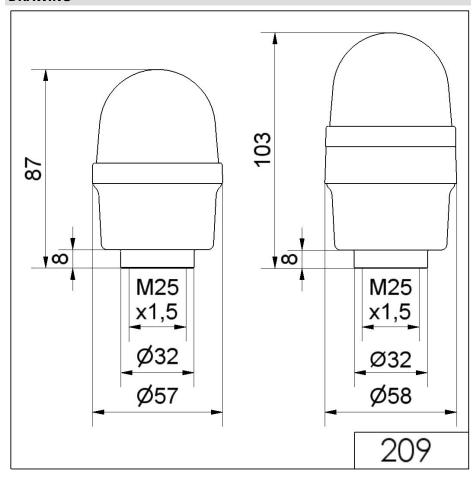

## **DRAWING**

For additional installation and mounting information, refer to the appropriate user guide at www.werma.com. This printed copy is for information only and is subject to alteration.

## Permanent Beacon RM 12-230VAC/DC BU

| MECHANICAL DATA              |                             |
|------------------------------|-----------------------------|
| Height                       | 87 mm                       |
| Diameter                     | 57 mm                       |
| Materials                    | PA-GF<br>PC                 |
| Dome colour                  | Blue                        |
| Housing colour               | Black                       |
| Protection category          | IP65                        |
| Connection                   | Spring-type terminal        |
| cross-sectional area maximum | 2,50mm <sup>2</sup> / 14AWG |
| Cable entry                  | Through hole                |
| Cable entry maximum          | d = 10 mm                   |
| Type of fixing               | Tube mounting               |
| Working temperature minimum  | -20°C                       |
| Working temperature maximum  | +50°C                       |
| Weight with packaging        | 84 g                        |
| Product weight               | 62 g                        |