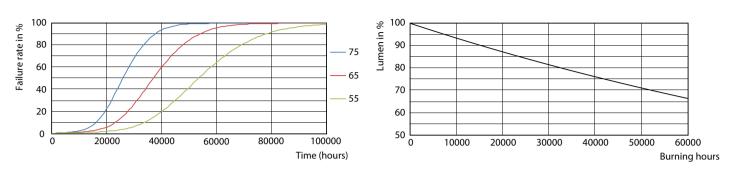

#### Lifetime

98% 96% 94% 92% 55 60 65 70 75 Tc(°C)

Life Expectancy Diagram

Lumen Maintenance Diagram - MAS LEDtube 1200mm HE 16.5W 830 T5 EU

General uniform lighting - MAS LEDtube 1200mm HE 16.5W 830 T5 EU

#### Lifetime

FailureRate

Lumen Maintenance Diagram - MAS LEDtube 1200mm HE 16.5W 830 T5 EU

LifetimeVsTc

© 2025 Signify Holding All rights reserved. Signify does not give any representation or warranty as to the accuracy or completeness of the information included herein and shall not be liable for any action in reliance thereon. The information presented in this document is not intended as any commercial offer and does not form part of any quotation or contract, unless otherwise agreed by Signify. Philips and the Philips Shield Emblem are registered trademarks of Koninklijke Philips N.V.