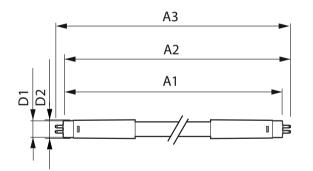

### Dimensional drawing

| Product                     | D1      | D2    | A1       | A2         | A3         |
|-----------------------------|---------|-------|----------|------------|------------|
| MAS LEDtube 1200mm HE 16.5W | 15.7 mm | 19 mm | 1,149 mm | 1,156.1 mm | 1,163.2 mm |
| 830 T5 EU                   |         |       |          |            |            |