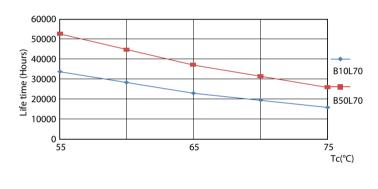

#### Lifetime

98% 96% 94% 92% 55 60 65 70 75 Tc(°C)

Life Expectancy Diagram

Lumen Maintenance Diagram - MAS LEDtube 1200mm HE 16.5W 830 T5 EU

General uniform lighting - MAS LEDtube 1200mm HE 16.5W 830 T5 EU

#### Lifetime

FailureRate

Lumen Maintenance Diagram - MAS LEDtube 1200mm HE 16.5W 830 T5 EU

LifetimeVsTc

© 2025 Signify Holding All rights reserved. Signify does not give any representation or warranty as to the accuracy or completeness of the information included herein and shall not be liable for any action in reliance thereon. The information presented in this document is not intended as any commercial offer and does not form part of any quotation or contract, unless otherwise agreed by Signify. Philips and the Philips Shield Emblem are registered trademarks of Koninklijke Philips N.V.