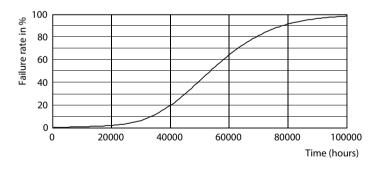

#### Lifetime

FailureRate

Lumen Maintenance Diagram - MAS LEDtube 1200mm HE 16.5W 830 T5 EU

LifetimeVsTc

© 2025 Signify Holding All rights reserved. Signify does not give any representation or warranty as to the accuracy or completeness of the information included herein and shall not be liable for any action in reliance thereon. The information presented in this document is not intended as any commercial offer and does not form part of any quotation or contract, unless otherwise agreed by Signify. Philips and the Philips Shield Emblem are registered trademarks of Koninklijke Philips N.V.