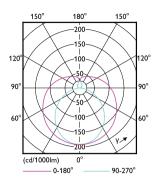

Light Distribution Diagram - MAS LEDtube 1200mm HE 16.5W 830 T5 EU

Spectral Power Distribution Colour - MAS LEDtube 1200mm HE 16.5W 830 T5 EU