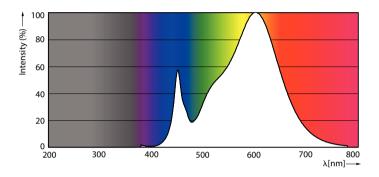

Light Distribution Diagram - MAS LEDtube 1200mm HE 16.5W 830 T5 EU

Spectral Power Distribution Colour - MAS LEDtube 1200mm HE 16.5W 830 T5 EU