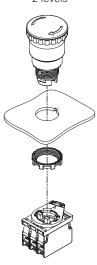

### Maximum number of contact blocks

3-slot mounting adapter

Emergency stop buttons E2 •PE••••1

maximum number: 4 contact blocks 2 levels

4-slot mounting adapter

Emergency stop buttons E2 •PE••••4

maximum number: 4 contact blocks 1 level

The mounting of the actuator for 4-slot base must be carried out after fixing the button.