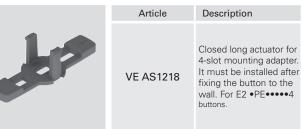

### Maximum number of contact blocks

3-slot mounting adapter

Emergency stop buttons E2 •PE••••1

maximum number: 4 contact blocks 2 levels

4-slot mounting adapter

Emergency stop buttons E2 •PE••••4

maximum number: 4 contact blocks 1 level

The mounting of the actuator for 4-slot base must be carried out after fixing the button.

# Actuator for 4-slot base

Packs of 10 pcs.