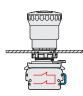

### Maximum number of contact blocks

3-slot mounting adapter

Emergency stop buttons E2 •PE••••1

maximum number: 4 contact blocks 2 levels

4-slot mounting adapter

Emergency stop buttons E2 •PE••••4

maximum number: 4 contact blocks 1 level

The mounting of the actuator for 4-slot base must be carried out after fixing the button.