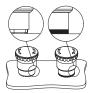

mediately evident failures that will be otherwise difficult to detect. Indeed,

the detachment of a normal NC contact from the mushroom allows the machine to continue to function and makes the emergency stop unusable. For details see page 93.

#### Protection degrees IP67 and IP69K



These devices are designed to be used under the toughest environmental conditions, and they pass the IP67 immersion test acc. to EN 60529. They can therefore be used in all environments where the maximum degree

of protection is required for the housing. Due to their special design, these devices are suitable for use in equipment subjected to cleaning with high pressure hot water jets. These devices meet the IP69K test requirements according to ISO 20653 (water jets with 100 bar and 80°C).

#### Shaped ring



The shaped ring can be used when no label holder or other devices are applied; it prevents dirt and other residues from settling between the button and the panel or housing.

This turns out to be particularly useful in sectors where high standards of cleanness and hygiene are required.

#### **Extended temperature range**

These devices are also available in a special version suitable for an ambient operating temperature range from -40°C up to +80°C.

They can therefore be used for applications in cold stores, sterilisers and other equipment with low temperature environments. The special materials used to produce these versions retain their characteristics even under these conditions, thereby expanding the installation possibilities



# Selection table for emergency stop buttons