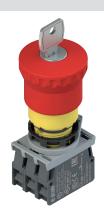

# Selection table for emergency stop buttons

| Body and actuator colour |                                                      | Push-pull    | Rotary<br>release | Windowed push-pull | Windowed rotary release | Key release<br>Key coding 333 |
|--------------------------|------------------------------------------------------|--------------|-------------------|--------------------|-------------------------|-------------------------------|
|                          | Red mushroom<br>Yellow body                          | E2 1PEPZ4531 | E2 1PERZ4531      | E2 1PEPF4531       | E2 1PERF4531            | E2 1PEBZ4531                  |
|                          | Red mushroom<br>Yellow body with<br>green indication | E2 1PEPZ4731 | E2 1PERZ4731      | E2 1PEPF4731       | E2 1PERF4731            | E2 1PEBZ4731                  |
|                          | Black mushroom<br>Yellow body                        | E2 1PEPZ4511 | E2 1PERZ4511      | +                  | -                       | E2 1PEBZ4511                  |
|                          | Yellow mushroom<br>Yellow body                       | E2 1PEPZ4551 | E2 1PERZ4551      | -                  | -                       | -                             |

# **Emergency stop button with key release**

→ The 2D and 3D files are available at www.pizzato.com