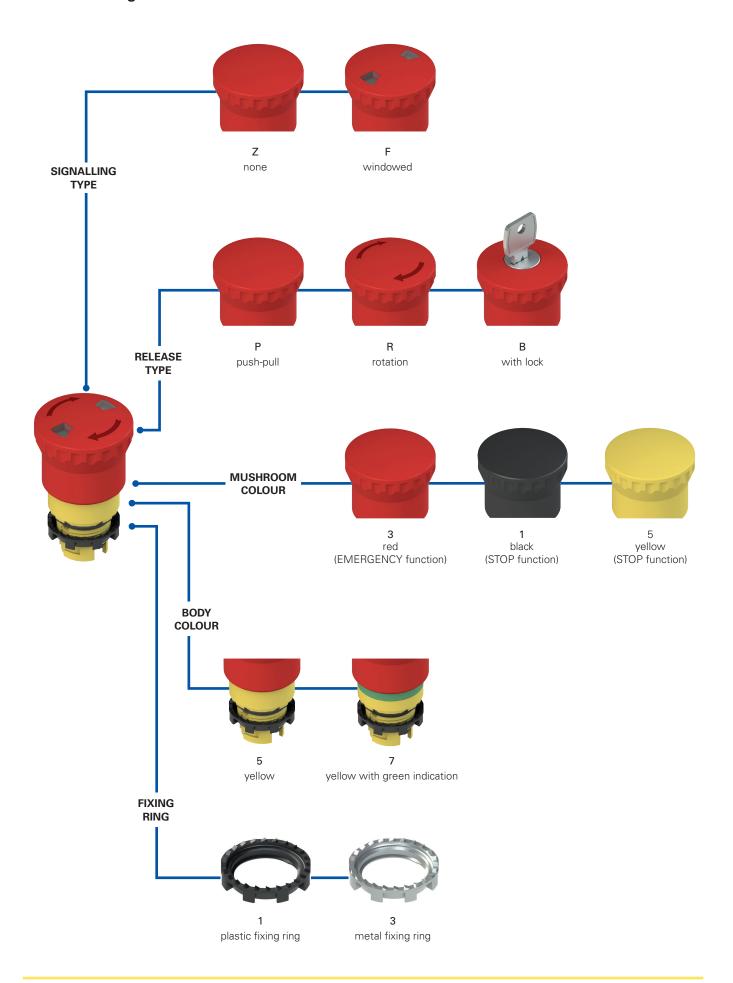

# Selection diagram

### Visual signalling

The versions of the emergency stop buttons with pull or rotary release can also visually signal the status with a mechanical indicator. The signalling windows change from green to red to signal the change of status of the button, namely from idle to actuated respectively.

#### Shaped ring

The shaped ring can be used when no label holder or other devices are applied; it prevents dirt and other residues from settling between the button and the panel or housing.

This turns out to be particularly useful in sectors where high standards of cleanness and hygiene are required.