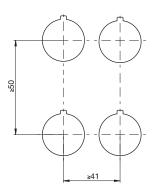

#### Minimum distances for installation

### Maximum number of contact blocks

3-slot mounting adapter

Emergency stop buttons E2 •PE••••1

maximum number: 4 contact blocks 2 levels

4-slot mounting adapter

Emergency stop buttons E2 •PE••••4

maximum number: 4 contact blocks 1 level