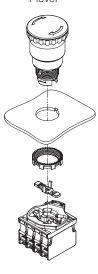

# **Emergency stop button**

#### Shaped ring

The shaped ring can be used when no label holder or other devices are applied; it prevents dirt and other residues from settling between the button and the panel or housing.

This turns out to be particularly useful in sectors where high standards of cleanness and hygiene are required.

### Labels with shaped hole

Packs of **5 pcs**.

Suitable for devices E2 •PE•••••. In compliance with EN ISO 13850. Can be turned in 90° steps.

Inscriptions in other languages available on request.