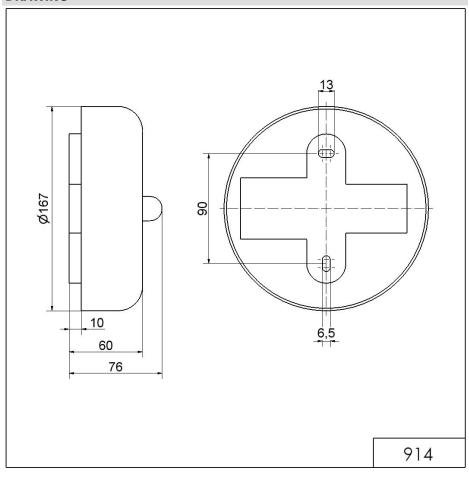

#### **DRAWING**

For additional installation and mounting information, refer to the appropriate user guide at www.werma.com. This printed copy is for information only and is subject to alteration.

## **Bells continuous tone 230VAC GY**

Part No.: 914.052.68

| MECHANICAL DATA              |                             |
|------------------------------|-----------------------------|
| Height                       | 76 mm                       |
| Diameter                     | 167 mm                      |
| Materials                    | Steel                       |
| Housing colour               | Grey                        |
| Protection category          | IP66                        |
| Connection                   | Screw terminals             |
| cross-sectional area maximum | 1,50mm <sup>2</sup> / 16AWG |
| Cable entry                  | Screwed cable gland         |
| Cable entry minimum          | d = 5 mm                    |
| Cable entry maximum          | d = 9 mm                    |
| Tension relief               | Present (conforms to VDE)   |
| Type of fixing               | Wall mounting               |
| Working temperature minimum  | -30°C                       |
| Working temperature maximum  | +50°C                       |
| Weight with packaging        | 1534 g                      |
| Product weight               | 1439 g                      |