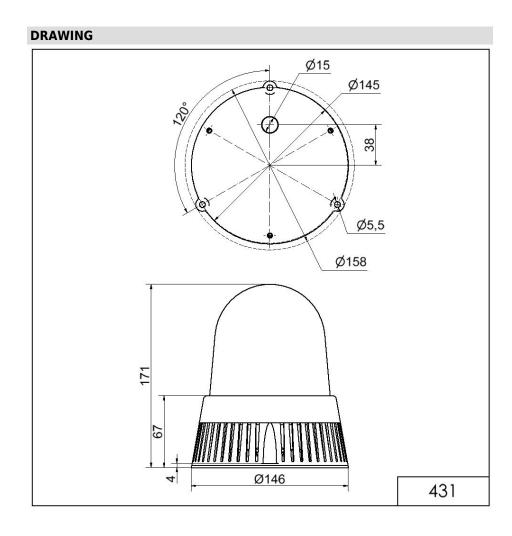

# LED Siren BM 32 tne 24VAC/DC YE

| MECHANICAL DATA              |                             |  |
|------------------------------|-----------------------------|--|
| Height                       | 171 mm                      |  |
| Diameter                     | 146 mm                      |  |
| Materials                    | PC<br>PC/ABS                |  |
| Dome colour                  | Yellow                      |  |
| Housing colour               | Black                       |  |
| Protection category          | IP65                        |  |
| Connection                   | Screw terminals             |  |
| cross-sectional area maximum | 1,50mm <sup>2</sup> / 16AWG |  |
| Cable entry                  | Membrane grommet            |  |
| Cable entry minimum          | d = 1 mm                    |  |
| Cable entry maximum          | d = 13 mm                   |  |
| Tension relief               | Present (conforms to VDE)   |  |
| Type of fixing               | Base mounting               |  |
| Working temperature minimum  | -30°C                       |  |
| Working temperature maximum  | +50°C                       |  |
| Weight with packaging        | 610 g                       |  |
| Product weight               | 467 g                       |  |