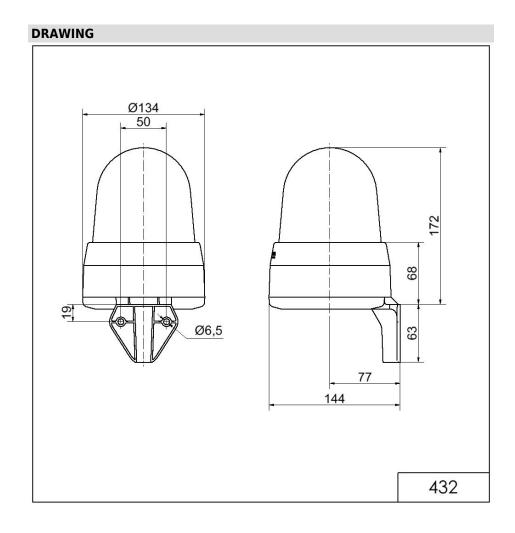

## LED Siren WM 32 tne 115-230VAC YE

| MECHANICAL DATA              |                             |
|------------------------------|-----------------------------|
| Length                       | 144 mm                      |
| Width                        | 134 mm                      |
| Height                       | 235 mm                      |
| Diameter                     | 134 mm                      |
| Materials                    | PC<br>PC/ABS                |
| Dome colour                  | Yellow                      |
| Housing colour               | Grey                        |
| Protection category          | IP65                        |
| Connection                   | Screw terminals             |
| cross-sectional area maximum | 1,50mm <sup>2</sup> / 16AWG |
| Cable entry                  | Membrane grommet            |
| Cable entry minimum          | d = 1 mm                    |
| Cable entry maximum          | d = 13 mm                   |
| Tension relief               | Present (conforms to VDE)   |
| Type of fixing               | Wall mounting               |
| Working temperature minimum  | -30°C                       |
| Working temperature maximum  | +50°C                       |
| Weight with packaging        | 680 g                       |
| Product weight               | 536 g                       |