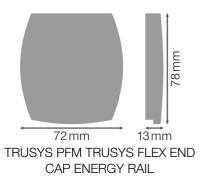

### Dimensions & Weight

| Length         | 78.0 mm |
|----------------|---------|
| Width          | 72.0 mm |
| Height         | 13.0 mm |
| Product weight | 20.00 g |