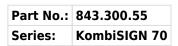

## KombiSIGN 70 / LED Permanent Beacon 843

## LED Perm. light element 24VAC/DC YE

| MECHANICAL DATA             |        |
|-----------------------------|--------|
| Height                      | 66 mm  |
| Diameter                    | 70 mm  |
| Materials                   | PC     |
| Dome colour                 | Yellow |
| Protection category         | IP54   |
| Working temperature minimum | -20°C  |
| Working temperature maximum | +50°C  |
| Weight with packaging       | 82 g   |
| Product weight              | 68 g   |