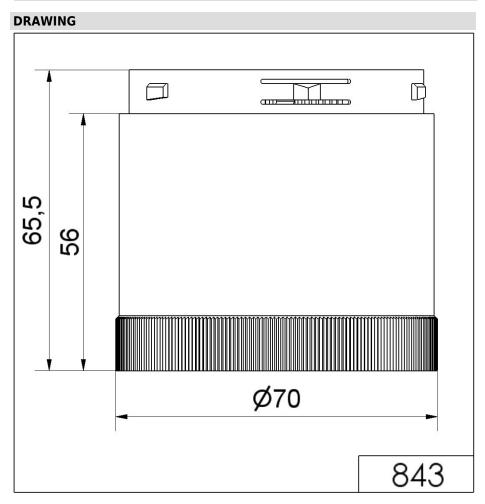

## LED Perm. light element 24VAC/DC YE

| MECHANICAL DATA             |        |
|-----------------------------|--------|
| Height                      | 66 mm  |
| Diameter                    | 70 mm  |
| Materials                   | PC     |
| Dome colour                 | Yellow |
| Protection category         | IP54   |
| Working temperature minimum | -20°C  |
| Working temperature maximum | +50°C  |
| Weight with packaging       | 82 g   |
| Product weight              | 68 g   |