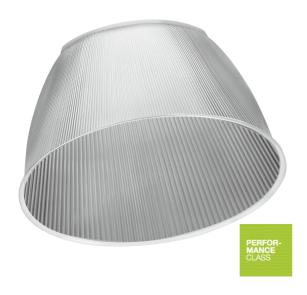

# PRODUCT DATASHEET HB PC REFRACTOR 500

HIGH BAY REFRACTOR GEN 5 | Refractors for HIGH BAY GEN 5 luminaires

## **Product features**

- High quality polycarbonate refractor
- HB ALU REFRACTOR 415 suitable for HB P 75W versions (On-Off and DALI)
- HB ALU REFRACTOR 500 suitable for HB P 150W and HB P 200W versions (On-Off and DALI)

## Materials & Colors

| Product color | Transparent        |
|---------------|--------------------|
| Body material | Polycarbonate (PC) |