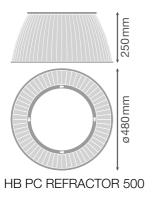

## Dimensions & Weight

| Diameter       | 480 mm    |
|----------------|-----------|
| Height         | 250 mm    |
| Product weight | 1000.00 g |