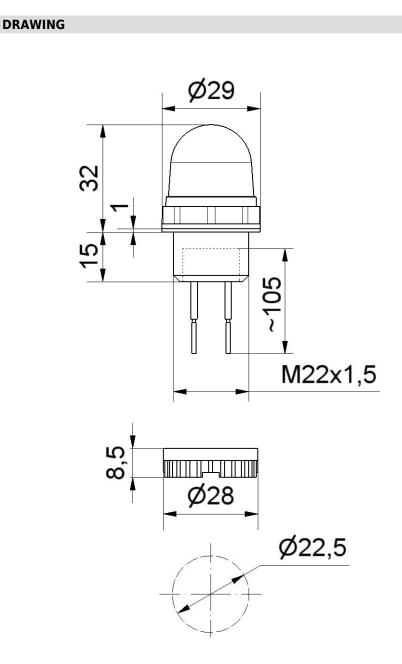

## **MECHANICAL DATA**

| 152 mm                         |  |
|--------------------------------|--|
| 29 mm                          |  |
| PC<br>PC/ABS                   |  |
| Yellow                         |  |
| Black                          |  |
| IP65                           |  |
| Cable                          |  |
| 105 mm                         |  |
| Built-in mounting              |  |
| -20°C                          |  |
| +50°C                          |  |
| 21 g                           |  |
| 16 g                           |  |
| ELECTRICAL DATA                |  |
| 12V                            |  |
| DC                             |  |
| +/- 10%                        |  |
| 12 VDC                         |  |
| 80 mA                          |  |
| 500 mA                         |  |
| Protection class 2             |  |
| 3<br>In the connection area: 2 |  |
| OPTICAL DATA                   |  |
| LED                            |  |
| Yellow                         |  |
| Permanent                      |  |
| 100,000 h maximum              |  |
|                                |  |
| Yes                            |  |
| Yes                            |  |
| Yes                            |  |
| No                             |  |
| No                             |  |
| cULus                          |  |
| Type 12                        |  |
|                                |  |