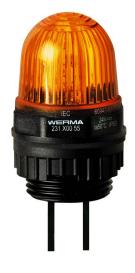

## Micro installation beacon / LED Beacon 231 Micro LED Installation Beacon 12VDC YE

!

Part No.: 231.300.54