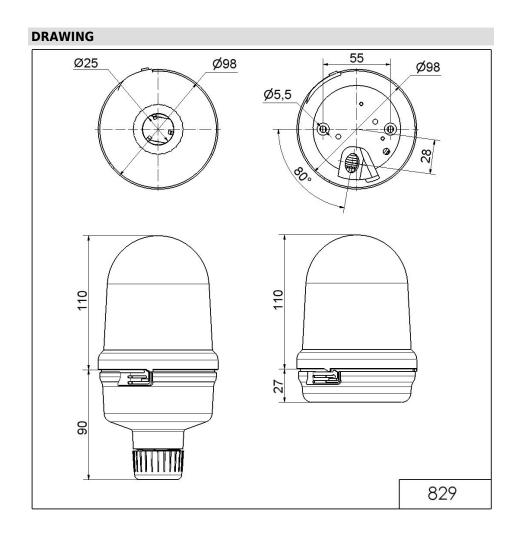

# Monitored LED Perm. Beacon BM 24VDC RD

| MECHANICAL DATA              |                                                 |  |
|------------------------------|-------------------------------------------------|--|
| Height                       | 137 mm                                          |  |
| Diameter                     | 98 mm                                           |  |
| Materials                    | PC<br>PC/ABS                                    |  |
| Dome colour                  | Red                                             |  |
| Housing colour               | Black                                           |  |
| Protection category          | IP65                                            |  |
| Connection                   | Screw terminals                                 |  |
| cross-sectional area minimum | 0,50mm <sup>2</sup> / 20AWG                     |  |
| cross-sectional area maximum | 1,50mm <sup>2</sup> / 16AWG                     |  |
| Cable entry                  | Rubber pinch                                    |  |
| Cable entry minimum          | d = 5 mm                                        |  |
| Cable entry maximum          | d = 7 mm                                        |  |
| Type of fixing               | Base mounting<br>Tube mounting<br>Wall mounting |  |
| Working temperature minimum  | 0°C                                             |  |
| Working temperature maximum  | +50°C                                           |  |
| Weight with packaging        | 262 g                                           |  |
| Product weight               | 218 g                                           |  |