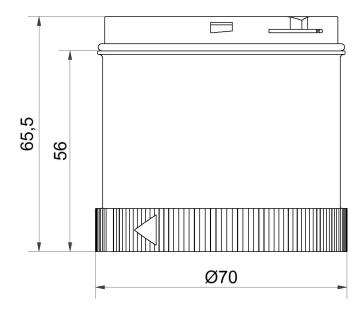

# Flashing light element 115VAC CL

| MECHANICAL DATA             |       |
|-----------------------------|-------|
| Height                      | 66 mm |
| Diameter                    | 70 mm |
| Materials                   | PC    |
| Dome colour                 | Clear |
| Protection category         | IP65  |
| Working temperature minimum | -20°C |
| Working temperature maximum | +50°C |
| Weight with packaging       | 89 g  |
| Product weight              | 74 g  |

#### **DRAWING**

For additional installation and mounting information, refer to the appropriate user guide at www.werma.com. This printed copy is for information only and is subject to alteration.