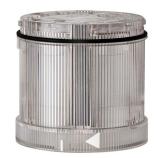

### KombiSIGN 71 / Flash Beacon 643

# Flashing light element 115VAC CL

| MECHANICAL DATA             |       |
|-----------------------------|-------|
| Height                      | 66 mm |
| Diameter                    | 70 mm |
| Materials                   | PC    |
| Dome colour                 | Clear |
| Protection category         | IP65  |
| Working temperature minimum | -20°C |
| Working temperature maximum | +50°C |
| Weight with packaging       | 89 g  |
| Product weight              | 74 g  |

| OPTICAL DATA         |                           |
|----------------------|---------------------------|
| Light source         | Xenon                     |
| Light colour         | White                     |
| Optical signal image | Flash                     |
| Flash frequency      | 1 Hz                      |
| Flash output         | 2 J                       |
| Service life optical | 4 million flashes minimum |

#### **DRAWING**

For additional installation and mounting information, refer to the appropriate user guide at www.werma.com. This printed copy is for information only and is subject to alteration.