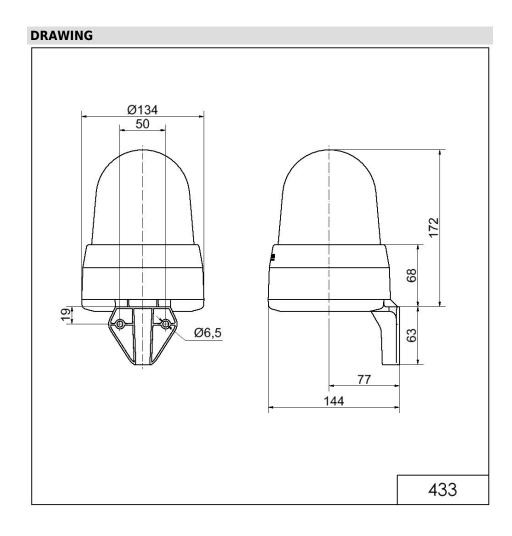

## LED Siren WM 32 tne 115-230VAC BU

| MECHANICAL DATA              |                             |
|------------------------------|-----------------------------|
| Length                       | 144 mm                      |
| Width                        | 134 mm                      |
| Height                       | 235 mm                      |
| Diameter                     | 134 mm                      |
| Materials                    | PC<br>PC/ABS                |
| Dome colour                  | Blue                        |
| Housing colour               | Grey                        |
| Protection category          | IP65                        |
| Connection                   | Screw terminals             |
| cross-sectional area maximum | 1,50mm <sup>2</sup> / 16AWG |
| Cable entry                  | Membrane grommet            |
| Cable entry minimum          | d = 1 mm                    |
| Cable entry maximum          | d = 13 mm                   |
| Tension relief               | Present (conforms to VDE)   |
| Type of fixing               | Wall mounting               |
| Working temperature minimum  | -30°C                       |
| Working temperature maximum  | +50°C                       |
| Weight with packaging        | 663 g                       |
| Product weight               | 520 g                       |