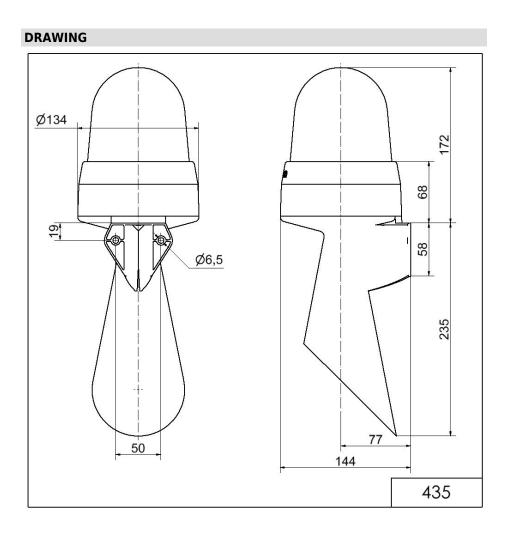

## MECHANICAL DATA

| MECHANICAL DATA              |                              |
|------------------------------|------------------------------|
| Length                       | 144 mm                       |
| Width                        | 134 mm                       |
| Height                       | 407 mm                       |
| Diameter                     | 134 mm                       |
| Materials                    | PC<br>PC/ABS                 |
| Dome colour                  | Red                          |
| Housing colour               | Grey                         |
| Protection category          | IP65                         |
| Connection                   | Screw terminals              |
| cross-sectional area maximum | 1,50mm² / 16AWG              |
| Cable entry                  | Membrane grommet             |
| Cable entry minimum          | d = 1 mm                     |
| Cable entry maximum          | d = 13 mm                    |
| Tension relief               | Present (conforms to VDE)    |
| Type of fixing               | Wall mounting                |
| Working temperature minimum  | -30°C                        |
| Working temperature maximum  | +50°C                        |
| Weight with packaging        | 778 g                        |
| Product weight               | 661 g                        |
| ELECTRICAL DATA              |                              |
| Operating voltage            | 115-230V                     |
| Operating voltage type       | AC                           |
| Operating voltage frequency  | 50Hz at 230V<br>60Hz at 115V |
| Operating voltage tolerance  | +/- 10%                      |
| Rated operational voltage    | 230 VAC                      |
| Rated operational current    | 110 mA                       |
| Rated inrush current         | 650 mA                       |
| Protection class             | Protection class 2           |
| Pollution degree             | 3                            |
| Overvoltage category         | ll                           |
| Isolation voltage            | Ui = 250V; Uimp = 2.500V     |
| OPTICAL DATA                 |                              |
| Light source                 | LED                          |
| Light colour                 | Red                          |
|                              |                              |