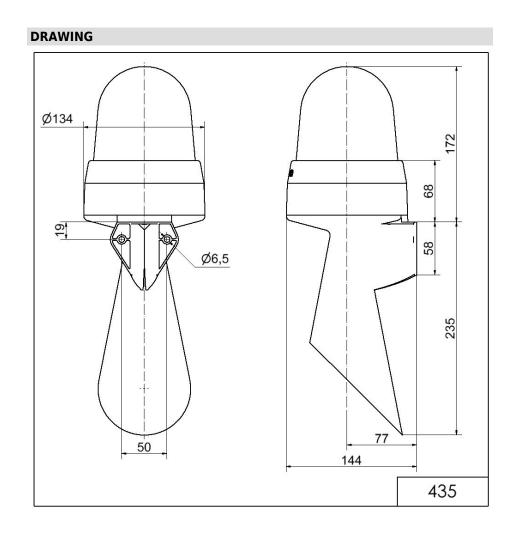

Midi / LED/Flash/EVS/Horn 435

## LED Horn WM Contin. tone 10-48VAC/DC CL

| MECHANICAL DATA              |                             |
|------------------------------|-----------------------------|
| Length                       | 144 mm                      |
| Width                        | 134 mm                      |
| Height                       | 407 mm                      |
| Diameter                     | 134 mm                      |
| Materials                    | PC<br>PC/ABS                |
| Dome colour                  | Clear                       |
| Housing colour               | Grey                        |
| Protection category          | IP65                        |
| Connection                   | Screw terminals             |
| cross-sectional area maximum | 1,50mm <sup>2</sup> / 16AWG |
| Cable entry                  | Membrane grommet            |
| Cable entry minimum          | d = 1 mm                    |
| Cable entry maximum          | d = 13 mm                   |
| Tension relief               | Present (conforms to VDE)   |
| Type of fixing               | Wall mounting               |
| Working temperature minimum  | -30°C                       |
| Working temperature maximum  | +50°C                       |
| Weight with packaging        | 751 g                       |
| Product weight               | 629 g                       |