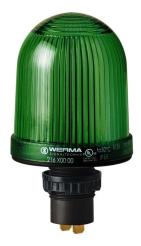

## Mini installation beacon / Permanent Light 216

## Permanent Beacon EM 12-48VAC/DC GN

Part No.: 216.200.00

| MECHANICAL DATA             |                   |
|-----------------------------|-------------------|
| Height                      | 103 mm            |
| Diameter                    | 57 mm             |
| Materials                   | PA-GF<br>PC       |
| Dome colour                 | Green             |
| Housing colour              | Black             |
| Protection category         | IP65              |
| Connection                  | Flat plug         |
| Type of fixing              | Built-in mounting |
| Working temperature minimum | -20°C             |
| Working temperature maximum | +50°C             |
| Weight with packaging       | 66 g              |
| Product weight              | 45 g              |